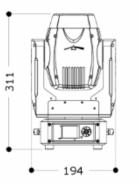

| CONTROL SYSTEM      |                                                            |
|---------------------|------------------------------------------------------------|
| Pan/tilt rotation:  | 630°/265° (16 bit) with 360° infinite<br>pan/tilt rotation |
| Dimmer:             | 0-100% 16Bit                                               |
| Control Methods:    | DMX512, RDM, Art-Net, W-DMX                                |
| Display:            | LCD high resolution colour display with autoflip           |
| Control personality | 18 / 20 / 22 / 23 channel                                  |
| PHYSICAL<br>Size:   | 184x311x176mm                                              |
| Weight:             | 12kg                                                       |
| Casing:             | Die Cast Aluminium                                         |
| Colour:             | Black                                                      |
| ENVIRONMENT         |                                                            |
| Ambient Temp:       | 0-+45°                                                     |
| IP Rating:          |                                                            |