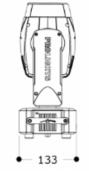

| CONTROL SYSTEM      |                                                            |
|---------------------|------------------------------------------------------------|
| Pan/tilt rotation:  | 630°/265° (16 bit) with 360° infinite<br>pan/tilt rotation |
| Dimmer:             | 0-100% 16Bit                                               |
| Control Methods:    | DMX512, RDM, Art-Net, W-DMX                                |
| Display:            | LCD high resolution colour display with autoflip           |
| Control personality | 18 / 20 / 22 / 23 channel                                  |
| PHYSICAL<br>Size:   | 184x311x176mm                                              |
| Weight:             | 12kg                                                       |
| Casing:             | Die Cast Aluminium                                         |
| Colour:             | Black                                                      |
| ENVIRONMENT         |                                                            |
| Ambient Temp:       | 0-+45°                                                     |
| IP Rating:          |                                                            |