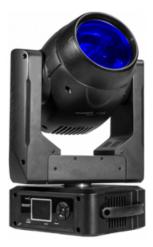

# **RUBY FCX**

# MUSMOV201

ShowPRO Prolights Ruby FCX is a LED replacement for a discharge beam light.

Maintaining the bright, tight, 2° beam and adding full additive colour mixing through the high-efficiency RGB source.

Ruby FCX is packed with all the features you would expect from a beam effect moving the light - such as gobos, 8 facet circular and 6 facet linear prism, frost and infinite pan and tilt rotation.

#### -Features:

-50W RGB LED source incredibly bright and saturated colour -Infinite pan & tilt rotation delivers new aerial effects -Control through DMX, Art-Net and Wireless DMX